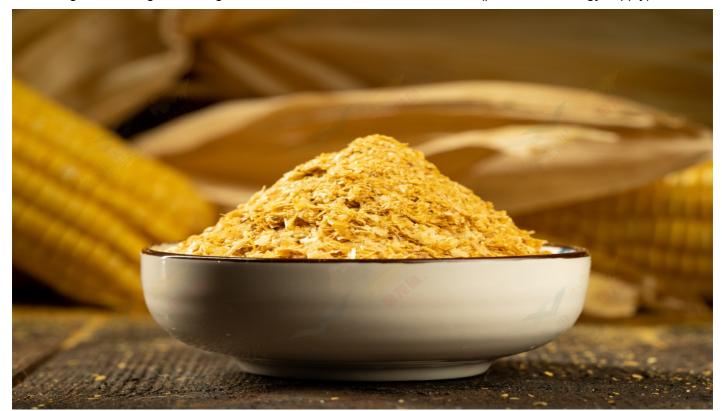

### **Corn Gluten Feed**

Corn gluten feed is also called corn gluten or corn protein feed, it is a byproduct of corn starch and corn germ after dipping. By spraying the dipping liquid which contain protein and high energy on gluten, the feed protein, energy and amino acid will increase a lot. It has advantage than other vegetable protein materials:

- 1. Good appearance with natural color
- 2. High energy, fast digestion, low consumption and help animal to grow fast.
- 3. Strong flavor and good tasting, it can be used for different kinds of feed (protein and energy supply)