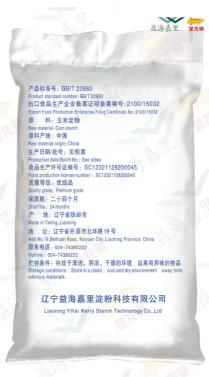

### **Corn Starch**

Corn Starch is powder made through dipping, breaking, separating, refining and drying from corn, the color is pure white, it is widely used in food, phama, textile, starch deep processing and so on.