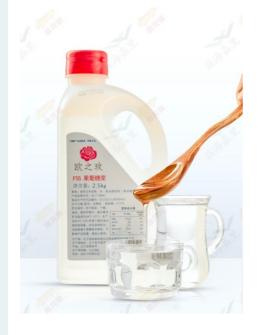

# **High Fructose Corn Syrup**

High Fructose Corn Syrup is a processed corn syrup widely used as sweetener in food and beverage. As a sweetener, High Fructose Corn Syrup can be used in a wide variety of industries including: food production, beverage, and various other industries. With different percentage of fructose in dry basis, we can divide HFCS into F42 and F55. It has such function as better taste & flavor, lower price, cool texture, high solubility, anticrystallization and so on.