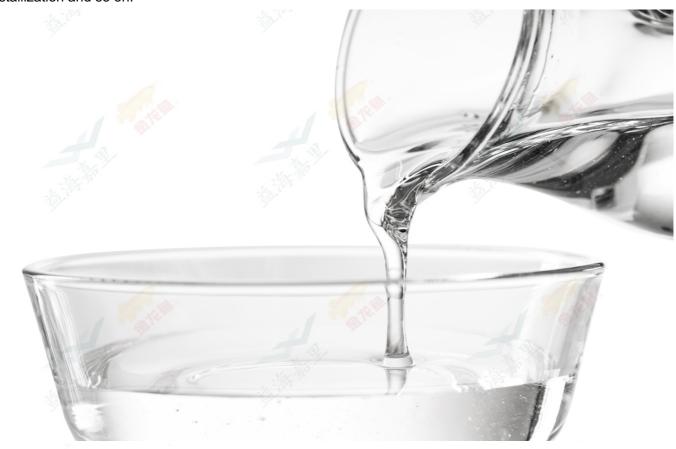

# **High Fructose Corn Syrup**

High Fructose Corn Syrup is a processed corn syrup widely used as sweetener in food and beverage. As a sweetener, High Fructose Corn Syrup can be used in a wide variety of industries including: food production, beverage, and various other industries. With different percentage of fructose in dry basis, we can divide HFCS into F42 and F55. It has such function as better taste & flavor, lower price, cool texture, high solubility, anticrystallization and so on.