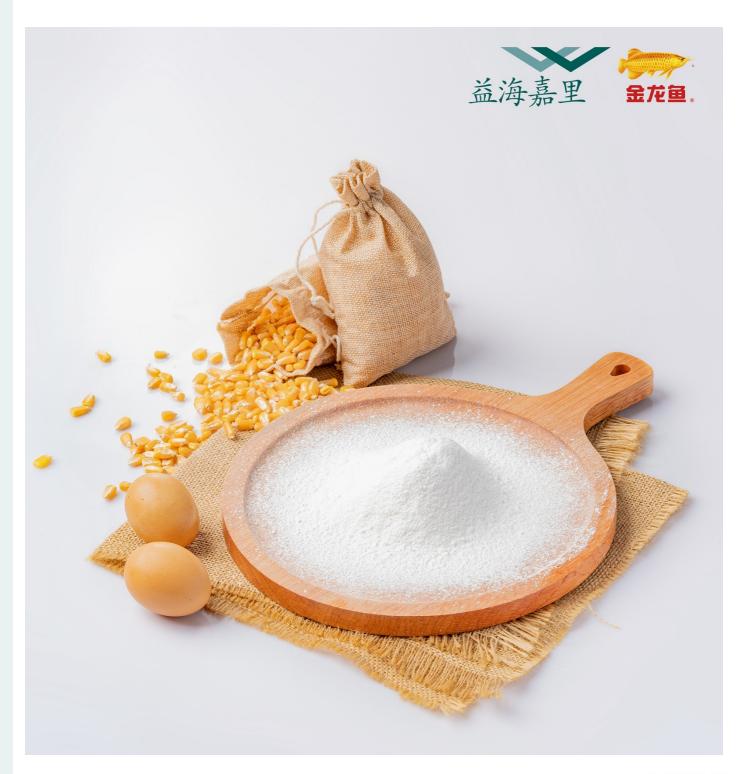

### **Corn Starch**

Corn Starch is powder made through dipping, breaking, separating, refining and drying from corn, the color is pure white, it is widely used in food, phama, textile, starch deep processing and so on.