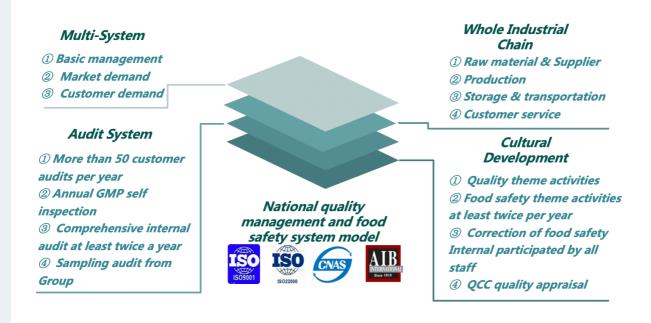

e, China 112300

Tel: +86-24-74380633 Fax: +86-24-74380600



### **Corn Gluten Feed**

Corn gluten feed is also called corn gluten or corn protein feed, it is a byproduct of corn starch and corn germ after dipping. By spraying the dipping liquid which contain protein and high energy on gluten, the feed protein, energy and amino acid will increase a lot. It has advantage than other vegetable protein materials:

- 1. Good appearance with natural color
- 2. High energy, fast digestion, low consumption and help animal to grow fast.
- 3. Strong flavor and good tasting, it can be used for different kinds of feed (protein and energy supply)





Address: No.19 North Ring Rd, Kaiyuan City, Liaoning Province, China 112300

Tel: +86-24-74380633 Fax: +86-24-74380600



# **QA System - Multilevel**





#### World Top Class R & D Team Wilmar International R&D Center, Advanced Technology from U.S.A & Europe

Gas Chromatography, Refractometer, Osmometer, etc.

**Advanced Equipment** 

Address: No.19 North Ring Rd, Kaiyuan City, Liaoning Province, China 112300

Tel: +86-24-74380633 Fax: +86-24-74380600



### **Certificates**