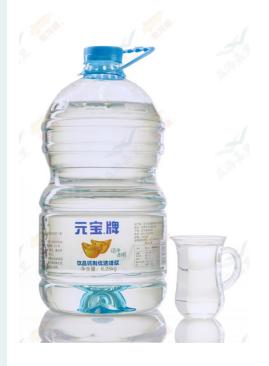

# **Dextrose Monohydrate**

Dextrose Monohydrate A kind of white crystal powder which use corn starch as raw material. It is edible and can be used in confections, cakes, beverages, biscuits, bakery foods, medicinal drugs, jam jelly and honey products for better taste, quality and with low cost feature than cane sugar.