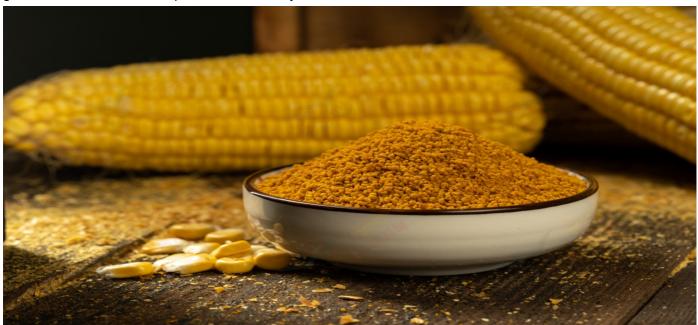

### **Corn Gluten Meal**

Corn gluten meal is a refinery by product from corn starch or brewing industry processing, it contains full nutritional protein and have special flavor and color, can be used for feed. Corn gluten meal has more raw material supply than other feed like fish feed and bean pulp. With high feed value, no hazard ingredient, no reprocessing, corn gluten meal can be used in protein feed directly.

### **Corn Gluten Feed**

Corn gluten feed is also called corn gluten or corn protein feed, it is a byproduct of corn starch and corn germ after dipping. By spraying the dipping liquid which contain protein and high energy on gluten, the feed protein, energy and amino acid will increase a lot. It has advantage than other vegetable protein materials:

- 1. Good appearance with natural color
- 2. High energy, fast digestion, low consumption and help animal to grow fast.
- 3. Strong flavor and good tasting, it can be used for different kinds of feed (protein and energy supply)